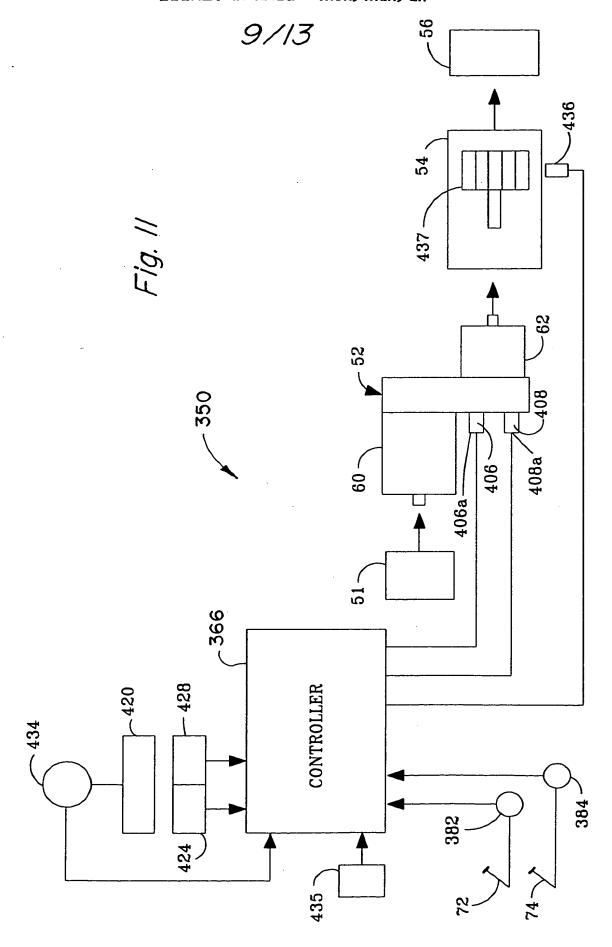

#### 8/13

4. . 0

TITLE: SPEED CONTROL FOR UTILITY
VEHICLE OPERABLE FROM
REARWARD-FACING SEAT
INVENTOR: David Sprinkle, et. al.
DOCKET #: 15183 - mch, mah, ak